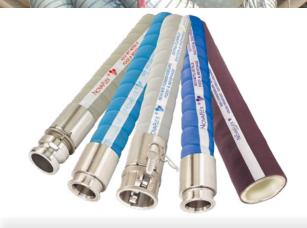

**Novaflex® Ultra Flexible Food Hose**Extra flexible, microbe resistant, food grade suction and discharge hoses designed for beer, wine, potable water, grains, powders, flour, dry foods, oil, syrup, dairy, juices, and more.