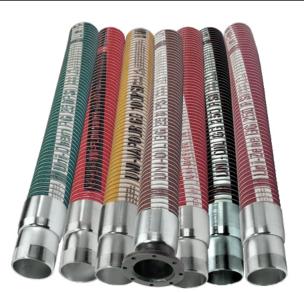

## **Novaflex® Rubber Hose & Expansion**

**Joints** Air, chemical, petroleum, food grade, material handling and mining hoses, steam and water hoses, expansion joints and connectors. Available with custom end configurations from built-in lined flanges to beaded ends. Complete range of tube compounds and gauges for added resistance to abrasion, heat and corrosive conditions.