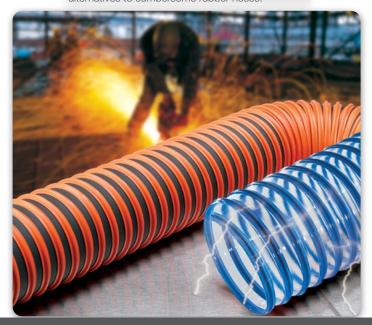

## Novaflex® PVC, Urethane & Thermoplastic Duct offer lightweight alternatives to cumbersome rubber boses