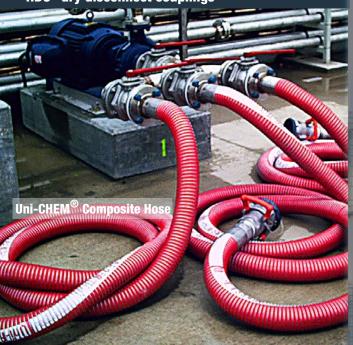

## **Uni-CHEM®** Composite Hoses

Flexible and lightweight liquid transfer and bottom loading composite hose offer optimum chemical resistance to aggressive media.