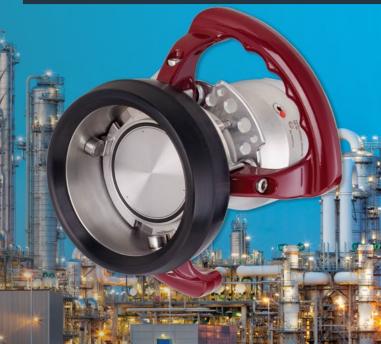

**Hi-Flow Dry Release® HDC® Couplings** and adapters are designed to safely transfer the most aggressive and hazardous products. Liquid, chemicals, petrochemicals, industrial liquids and LPG gas, all with minimum operator intervention.