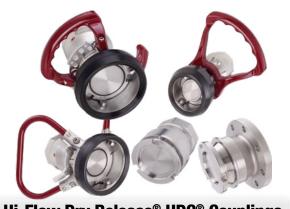

**Hi-Flow Dry Release® HDC® Couplings** and adapters are designed to safely transfer the most aggressive and hazardous products. Liquid, chemicals, petrochemicals, industrial liquids and LPG gas, all with minimum operator intervention.