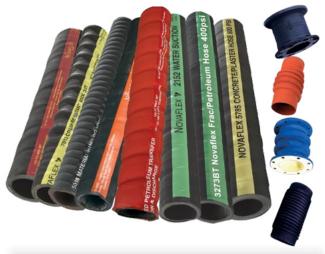

## **Novaflex® Rubber Hose & Expansion**

**Joints** Air, chemical, petroleum, food grade, material handling and mining hoses, steam and water hoses, expansion joints and connectors. Available with custom end configurations from built-in lined flanges to beaded ends. Complete range of tube compounds and gauges for added resistance to abrasion, heat and corrosive conditions.